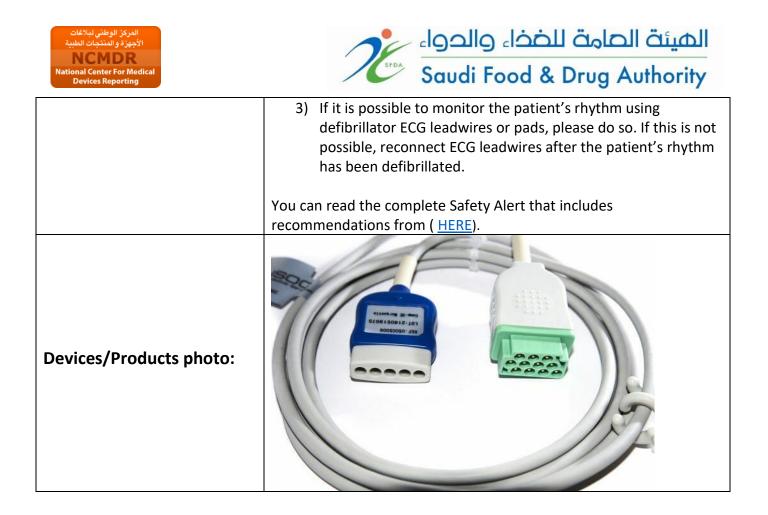

## Potential reduction of energy during defibrillation

| Device/ Product Description: | Cables/Leads, Electrocardiography                                                                                                                                                                                                                                                                                                             |                                                                |
|------------------------------|-----------------------------------------------------------------------------------------------------------------------------------------------------------------------------------------------------------------------------------------------------------------------------------------------------------------------------------------------|----------------------------------------------------------------|
| Brand Name:                  | ECG trunk cables and leadwires                                                                                                                                                                                                                                                                                                                |                                                                |
| Lot numbers/Serials:         | REF/ Catalog<br>Number                                                                                                                                                                                                                                                                                                                        | Description                                                    |
|                              | 2106305-001                                                                                                                                                                                                                                                                                                                                   | ECG TRUNK CABLE, 3/5-LEAD, AHA, 3.6 M/12 FT.                   |
|                              | 2106305-003                                                                                                                                                                                                                                                                                                                                   | ECG TRUNK CABLE, 3/5-LEAD, IEC, 3.6 M/12 FT.                   |
|                              | 2106305-004                                                                                                                                                                                                                                                                                                                                   | ECG TRUNK CABLE, 3/5-LEAD, IEC, 1.2 M/4 FT.                    |
|                              | 2106306-001                                                                                                                                                                                                                                                                                                                                   | ECG TRUNK CABLE, NEONATAL DIN 3-LEAD, AHA, 3.6<br>M/12 FT.     |
|                              | 2106389-002                                                                                                                                                                                                                                                                                                                                   | ECG LEADWIRE SET, 5-LD GROUPED, GRABBER, AHA, 130<br>CM/ 51 IN |
|                              | 2106391-001                                                                                                                                                                                                                                                                                                                                   | ECG LEADWIRE SET, 5-LD, GRABBER, AHA, 74 CM/ 29 IN             |
| Manufacturer:                | GE Healthcare                                                                                                                                                                                                                                                                                                                                 |                                                                |
| Problem:                     | ECG trunk cables and leadwires may reduce the amount of energy<br>reaching the patient during defibrillation, potentially limiting success<br>of defibrillating the patient's rhythm. If this issue occurs during a<br>defibrillation event, it may not be noticeable to the caregiver and<br>could contribute to an adverse patient outcome. |                                                                |
| Recommendation/Actions:      | The affected ECG trunk cables and leadwires may continue to be<br>used for monitoring only. Discontinue use of the affected ECG trunk<br>cables and leadwires for patients where an arrhythmia that might<br>require defibrillation is foreseeable, and in these patients use<br>unaffected ECG trunk cables and leadwires.                   |                                                                |
|                              | <ul> <li>If defibrillation turns out to be unexpectedly needed when the affected ECG trunk cables and leadwires are being used just for monitoring, follow the instructions below:</li> <li>1) Disconnect ALL ECG leadwires from the patient.</li> <li>2) Defibrillate the patient per hospital protocol.</li> </ul>                          |                                                                |