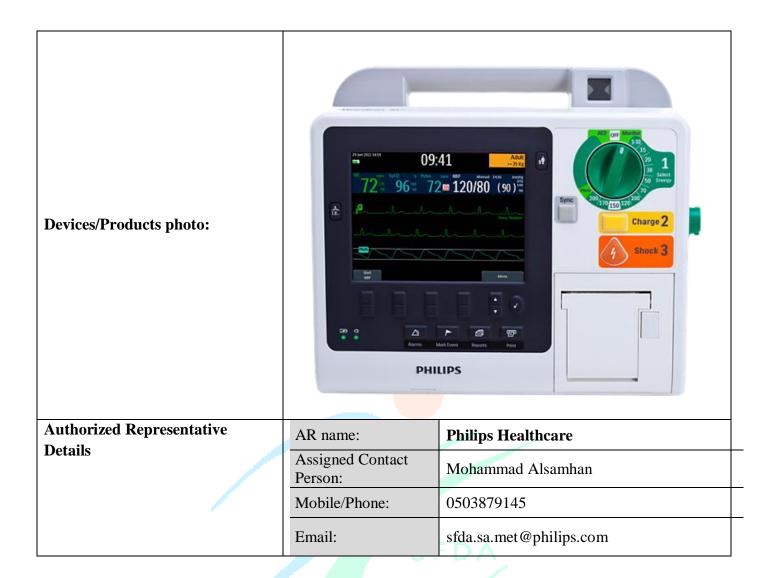

## HeartStart XL+ rotary therapy selector switch may fail

| Device/ Product Description: | HeartStart XL+ Defibrillator/Monitor.                                                                                                                                                                                                                                                                                                                 |
|------------------------------|-------------------------------------------------------------------------------------------------------------------------------------------------------------------------------------------------------------------------------------------------------------------------------------------------------------------------------------------------------|
| Brand:                       | HeartStart XL                                                                                                                                                                                                                                                                                                                                         |
| Lot/Serial Number:           | Model number 861290 manufactured prior to 1 May 2017                                                                                                                                                                                                                                                                                                  |
| Manufacturer:                | Philips Healthcare                                                                                                                                                                                                                                                                                                                                    |
| Problem:                     | The Philips HeartStart XL+ Defibrillator/Monitor rotary therapy selector switch may fail, resulting in unexpected device behavior. These behaviors include:  • The device may not turn on  • The device may not perform the selected function  • The device may deliver a shock with an energy level different from the setting selected by the user. |
| Recommendation/Actions:      | <ul> <li>Philips will contact you to arrange for repair of your unit once parts are available.</li> <li>Philips will install a replacement switch in affected devices at no charge to the customer.</li> </ul> For more information Please click here                                                                                                 |
|                              | For more information Please click <u>here</u>                                                                                                                                                                                                                                                                                                         |