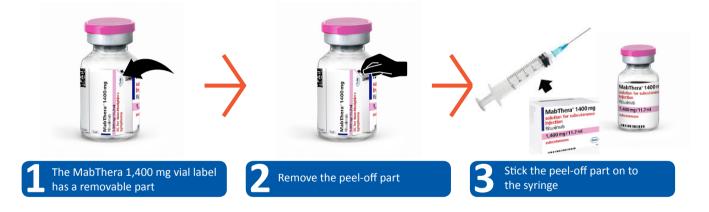

This material is intended for healthcare professionals ONLY and not for patients

Use the peel-off part of the label to ensure the correct formulation and strength is administered to your patient, as illustrated below