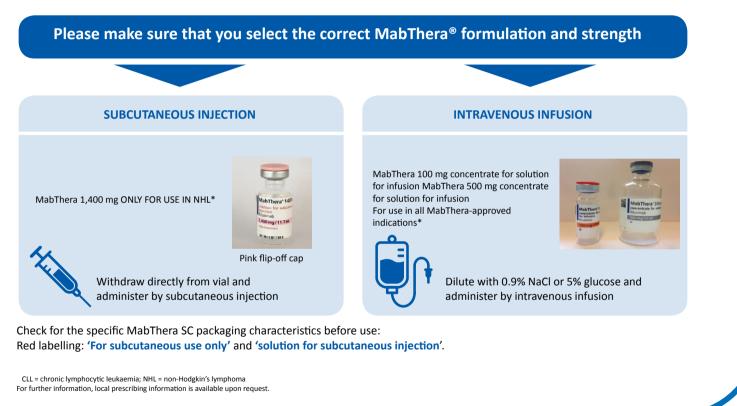

MabThera 1,400 mg solution for subcutaneous injection ONLY FOR USE IN NHL

In case of any Adverse Events or Product Complaints, occurring associated with the use of Roche products, please report the details in accordance with the national requirements via: jeddah.drug\_safety@roche.com. For medical information, please feel free to contact us at jeddah.medinfo@roche.com Roche Products Saudi Arabia LLC, 8042 Laysen Valley, West Umm Al Hamam District 2195, Riyadh 12329, Saudi Arabia