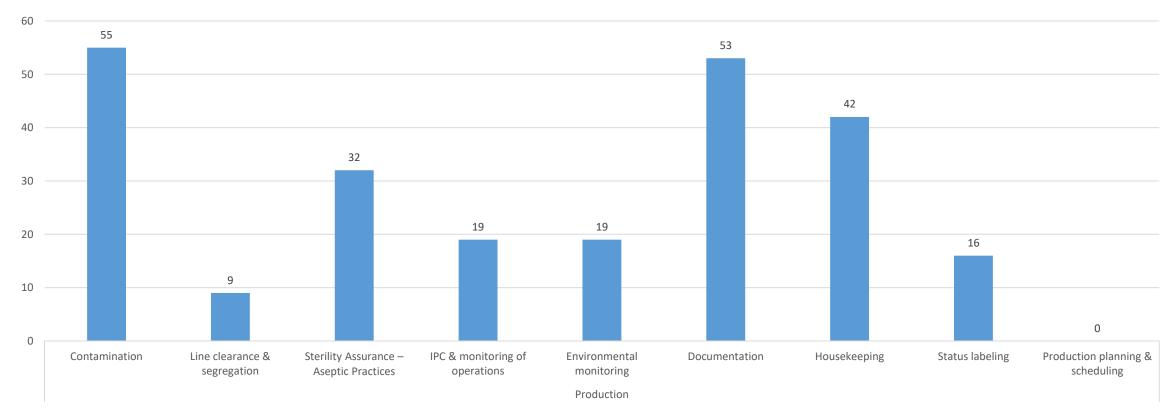

#### Premises & Equipment

Premises & Equipment 130

**Production 245** 

**Quality Control 111** 

Validation 98