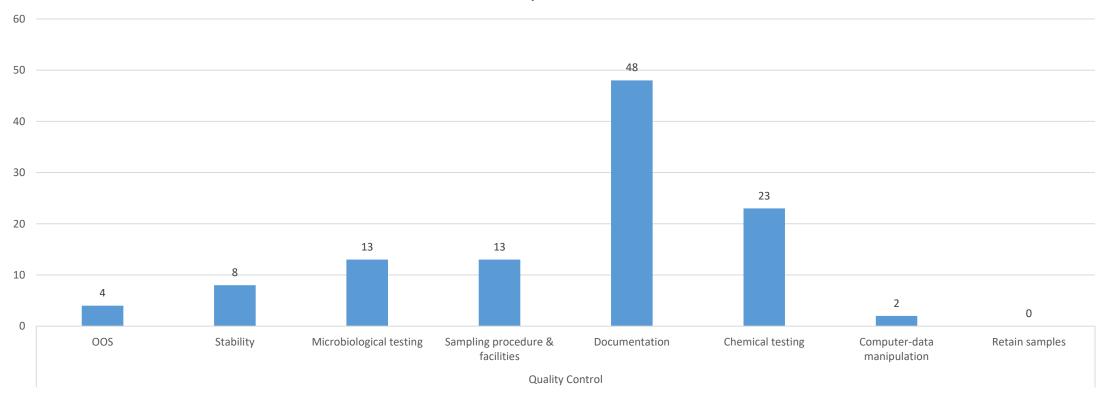

#### Premises & Equipment

Premises & Equipment 130

**Production 245** 

**Quality Control 111** 

Validation 98