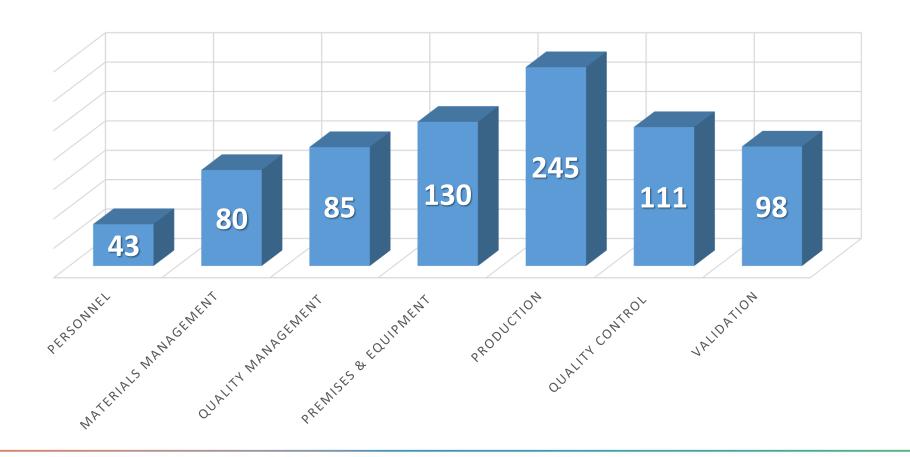

#### Personnel

#### Material Management

#### **MATERIALS MANAGEMENT 85**

#### **Quality Management**

**Quality Management 80** 

#### Premises & Equipment

Premises & Equipment 130

**Production 245** 

**Quality Control 111** 

Validation 98