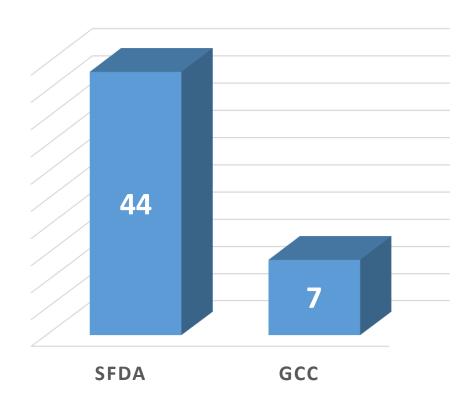

2022, a total of **51 GMP inspections** were conducted, resulting in the identification of **717 deficiencies**. Among these inspections, **305** were classified as major or critical deficiencies.



### Total Number of Critical / Major / Other Findings in 2022

#### Critical

- 42 Critical deficiencies raised
- 6% of all 717 deficiencies inspections raised Critical deficiencies

#### Majors

- 263 Major deficiencies raised
- 37% of all 717 deficiencies raised Major deficiencies





#### Overseas Inspections Review according to Continent

**20%** Of the inspection reviews are locally

Local – 13

Africa – 3

Australia – 0

Europe – 12

Far east – 6

Indian – 8

Middle east – 9

North America - 0

South America - 0





#### Overseas Inspections Review according to the Type of Inspection





### **Overseas Inspections Review according to Type of Product**





### Overseas Inspections Review according to Type of Company





#### Personnel





#### Material Management

#### **MATERIALS MANAGEMENT 85**





#### **Quality Management**

**Quality Management 80** 





#### Premises & Equipment

Premises & Equipment 130





**Production 245** 





**Quality Control 111** 





Validation 98







# الكون ألكون Thank you