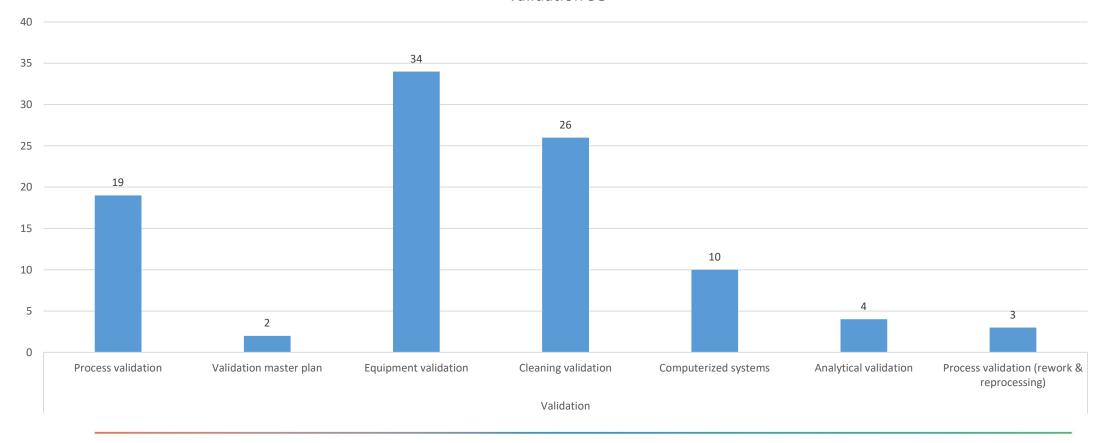

#### Premises & Equipment

Premises & Equipment 130

**Production 245** 

**Quality Control 111** 

Validation 98