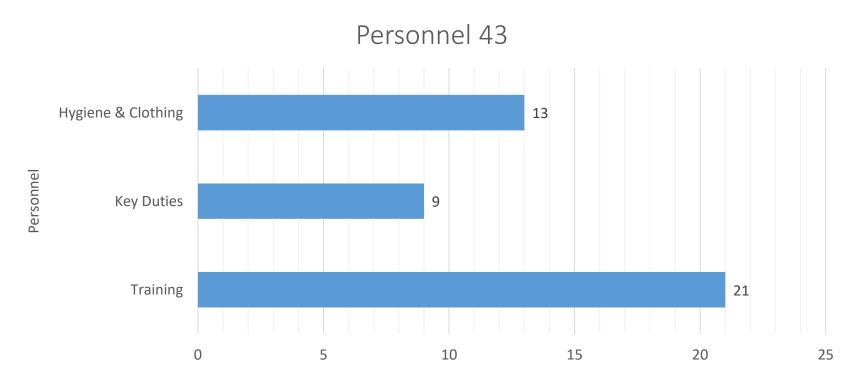

ified as major or critical deficiencies.



### Total Number of Critical / Major / Other Findings in 2022

#### Critical

- 42 Critical deficiencies raised
- 6% of all 717 deficiencies inspections raised Critical deficiencies

#### Majors

- 263 Major deficiencies raised
- 37% of all 717 deficiencies raised Major deficiencies





#### Overseas Inspections Review according to Continent

**20%** Of the inspection reviews are locally

Local – 13

Africa – 3

Australia – 0

Europe – 12

Far east – 6

Indian – 8

Middle east – 9

North America - 0

South America - 0





#### Overseas Inspections Review according to the Type of Inspection





### **Overseas Inspections Review according to Type of Product**





### Overseas Inspections Review according to Type of Company





#### Personnel





#### Material Management

#### **MATERIALS MANAGEMENT 85**





#### **Quality Management**

**Quality Management 80** 





#### Premises & Equipment

Premises & Equipment 130





**Production 245** 





**Quality Control 111** 





Validation 98







# الكون ألكون Thank you