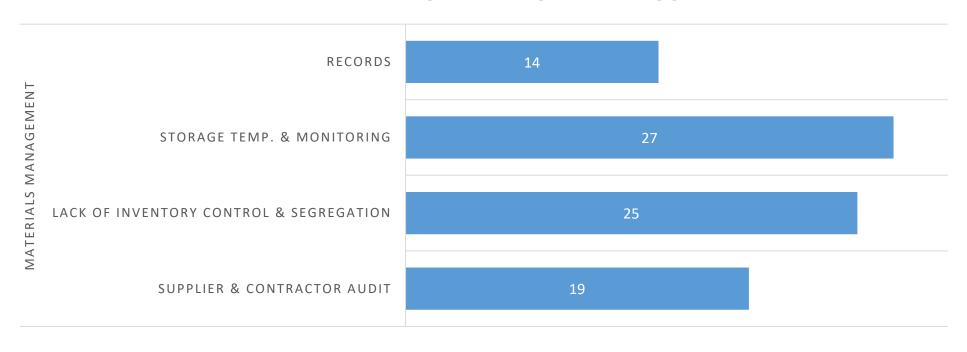

Critical / Major / Other Findings in 2022

#### Critical

- 42 Critical deficiencies raised
- 6% of all 717 deficiencies inspections raised Critical deficiencies

#### Majors

- 263 Major deficiencies raised
- 37% of all 717 deficiencies raised Major deficiencies





#### Overseas Inspections Review according to Continent

**20%** Of the inspection reviews are locally

Local – 13

Africa – 3

Australia – 0

Europe – 12

Far east – 6

Indian – 8

Middle east – 9

North America - 0

South America - 0





#### Overseas Inspections Review according to the Type of Inspection





### **Overseas Inspections Review according to Type of Product**





### Overseas Inspections Review according to Type of Company





#### Personnel





#### Material Management

#### **MATERIALS MANAGEMENT 85**





#### **Quality Management**

**Quality Management 80** 





#### Premises & Equipment

Premises & Equipment 130





**Production 245** 





**Quality Control 111** 





Validation 98







# الكون ألكون Thank you