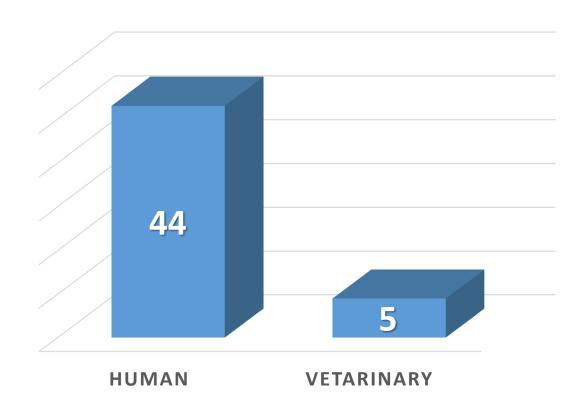

, **305** were classified as major or critical deficiencies.



### Total Number of Critical / Major / Other Findings in 2022

#### Critical

- 42 Critical deficiencies raised
- 6% of all 717 deficiencies inspections raised Critical deficiencies

#### Majors

- 263 Major deficiencies raised
- 37% of all 717 deficiencies raised Major deficiencies





#### Overseas Inspections Review according to Continent

**20%** Of the inspection reviews are locally

Local – 13

Africa – 3

Australia – 0

Europe – 12

Far east – 6

Indian – 8

Middle east – 9

North America - 0

South America - 0





#### Overseas Inspections Review according to the Type of Inspection





### **Overseas Inspections Review according to Type of Product**





### Overseas Inspections Review according to Type of Company





#### Personnel





#### Material Management

#### **MATERIALS MANAGEMENT 85**





#### **Quality Management**

**Quality Management 80** 





#### Premises & Equipment

Premises & Equipment 130





**Production 245** 





**Quality Control 111** 





Validation 98







# الكون ألكون Thank you