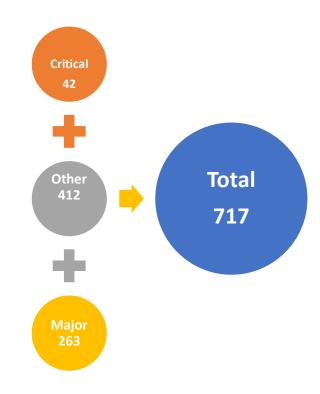

#### **Overview of GMP Inspections Carried Out**

■ In 2022, a total of **51 GMP inspections** were conducted, resulting in the identification of **717 deficiencies**. Among these inspections, **305** were classified as major or critical deficiencies.

### Total Number of Critical / Major / Other Findings in 2022

#### Critical

- 42 Critical deficiencies raised
- 6% of all 717 deficiencies inspections raised Critical deficiencies

#### Majors

- 263 Major deficiencies raised
- 37% of all 717 deficiencies raised Major deficiencies