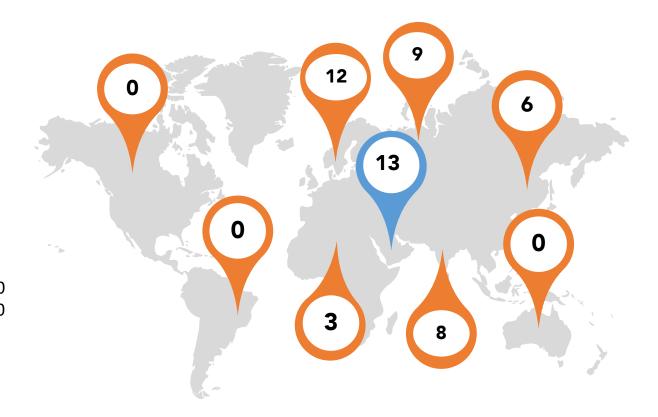

#### Overseas Inspections Review according to Continent

**20%** Of the inspection reviews are locally

Local – 13

Africa – 3

Australia – 0

Europe – 12

Far east – 6

Indian – 8

Middle east – 9

North America - 0

South America - 0