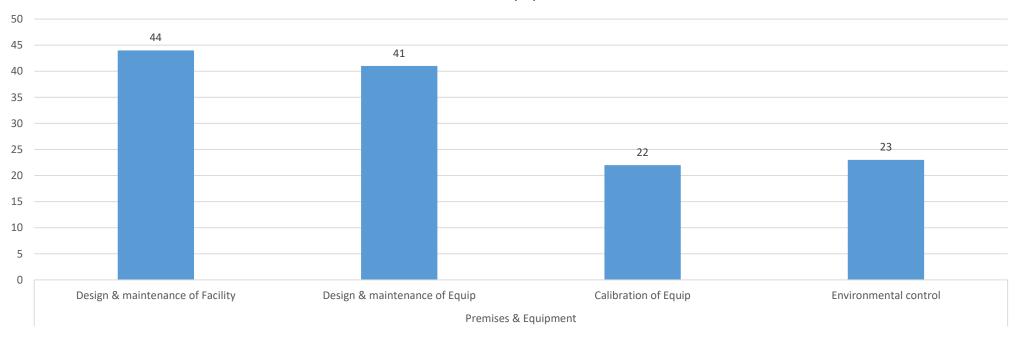

#### Premises & Equipment

Premises & Equipment 130

**Production 245** 

**Quality Control 111** 

Validation 98