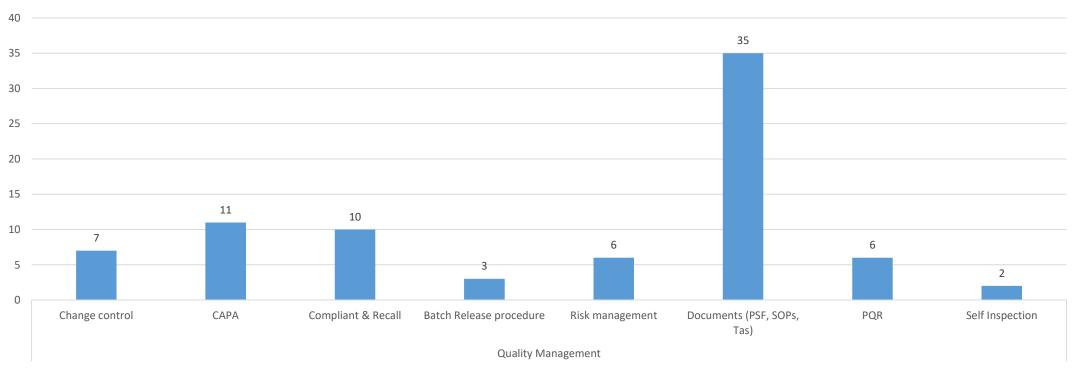

2 Critical deficiencies raised
- 6% of all 717 deficiencies inspections raised Critical deficiencies

#### Majors

- 263 Major deficiencies raised
- 37% of all 717 deficiencies raised Major deficiencies





#### Overseas Inspections Review according to Continent

**20%** Of the inspection reviews are locally

Local – 13

Africa – 3

Australia – 0

Europe – 12

Far east – 6

Indian – 8

Middle east – 9

North America - 0

South America - 0





#### Overseas Inspections Review according to the Type of Inspection





### **Overseas Inspections Review according to Type of Product**





### Overseas Inspections Review according to Type of Company





#### Personnel





#### Material Management

#### **MATERIALS MANAGEMENT 85**





#### **Quality Management**

**Quality Management 80** 





#### Premises & Equipment

Premises & Equipment 130





**Production 245** 





**Quality Control 111** 





Validation 98







# الكون ألكون Thank you