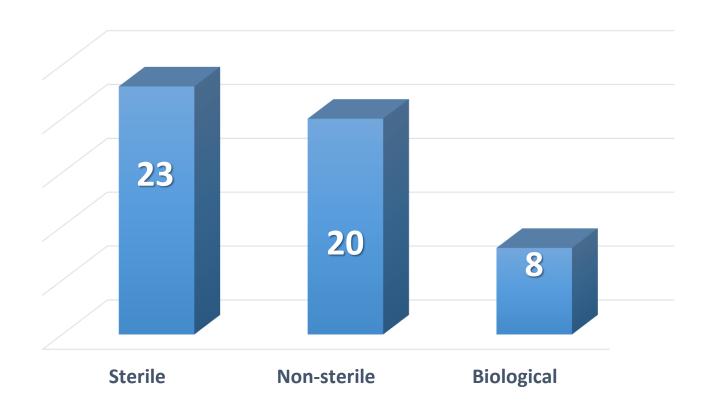

he identification of **717 deficiencies**. Among these inspections, **305** were classified as major or critical deficiencies.



### Total Number of Critical / Major / Other Findings in 2022

#### Critical

- 42 Critical deficiencies raised
- 6% of all 717 deficiencies inspections raised Critical deficiencies

#### Majors

- 263 Major deficiencies raised
- 37% of all 717 deficiencies raised Major deficiencies





#### Overseas Inspections Review according to Continent

**20%** Of the inspection reviews are locally

Local – 13

Africa – 3

Australia – 0

Europe – 12

Far east – 6

Indian – 8

Middle east – 9

North America - 0

South America - 0





#### Overseas Inspections Review according to the Type of Inspection





### **Overseas Inspections Review according to Type of Product**





### Overseas Inspections Review according to Type of Company





#### Personnel





#### Material Management

#### **MATERIALS MANAGEMENT 85**





#### **Quality Management**

**Quality Management 80** 





#### Premises & Equipment

Premises & Equipment 130





**Production 245** 





**Quality Control 111** 





Validation 98







# الكون ألكون Thank you